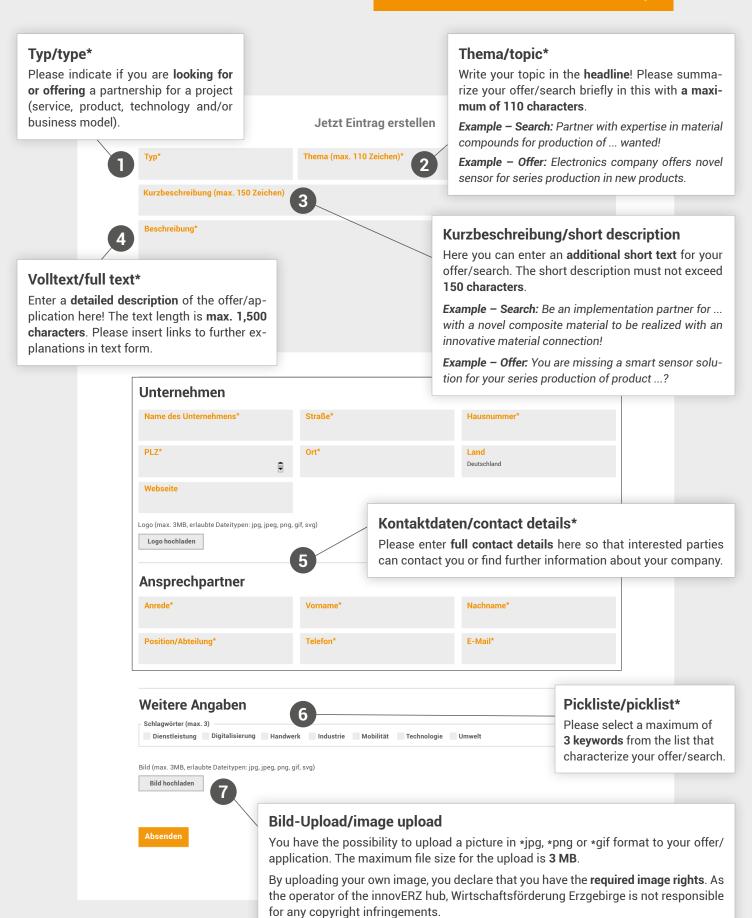

## Content marketplace entry

The fields marked with \* are mandatory.

If you do not have an image, a pictogram will automatically be added to your entry

according to your selection in the pick list (6).